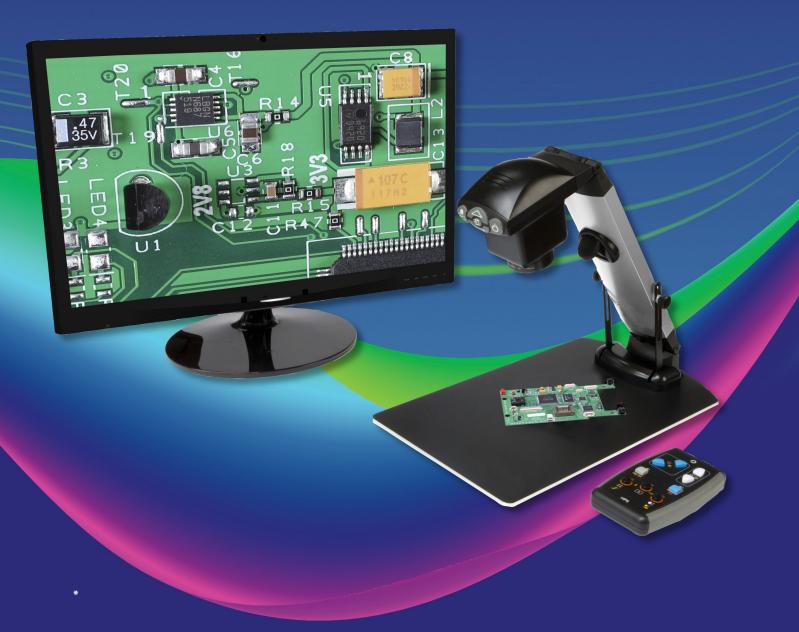

## Inspex HD 1080p DIGITAL IMAGING SYSTEM

Sleek sophistication in a versatile ergonomic design provides 1080p HD digital imaging with superb HD image quality, color reproduction, contrast and resolution.

# Inspex HD 1080p

UNITRON's Inspex HD 1080p Imaging System's versatile design makes it compatible with a wide range of mounting options. Real-time on-screen dimensioning is provided by integrated XY grids and cursors making it a must for repair & rework, quality control & failure diagnosis processes in industries such as: automotive, aviation, electronics, engineering, forensics, jewelers, medical devices, packaging & labeling, pharmaceuticals and security.

#### **Key Features**

- High definition camera system offering superb full 1080p HD image quality at 60 fps.
- Inspex HD 1080p offers superb color reproduction, contrast and resolution, as well as a dynamic range of magnification levels and integrated LED illumination.
- Integrated, real time, on screen XY measuring grids and cursors provide a simple and effective way to measure without a PC and provides vital information such as magnification level, focus/exposure mode and an in depth settings menu.
- Wide Dynamic Range uses overlapping multiple exposures depending on the saturation level of each pixel.
- Advanced functions include brightness control, cross hair, overview, infrared, memory recall (3), LED intensity, iris, hi contrast, auto/manual focus, auto/ manual exposure, and gain.
- Removable USB storage image capture allows for storing images directly to your USB storage device with the builtin USB port making documentation and traceability for accurate quality control records.
- The Inspex HD 1080p system offers a best-in-class 11" (280mm) field of view and a 9.85" (250mm) working distance with the standard 4D lens.
- The ergonomic design enables users to sit or stand in a comfortable and safe posture providing less operator fatigue and improved production efficiency.
- With the optional external controller, the Inspex HD 1080p becomes a dynamic imaging system with the capability of additional functions such as memory/ save recall, overlay grid and dimensioning lines, image capture and interactive focusing zoom controls. An additional option is also available for PC based image analysis software.