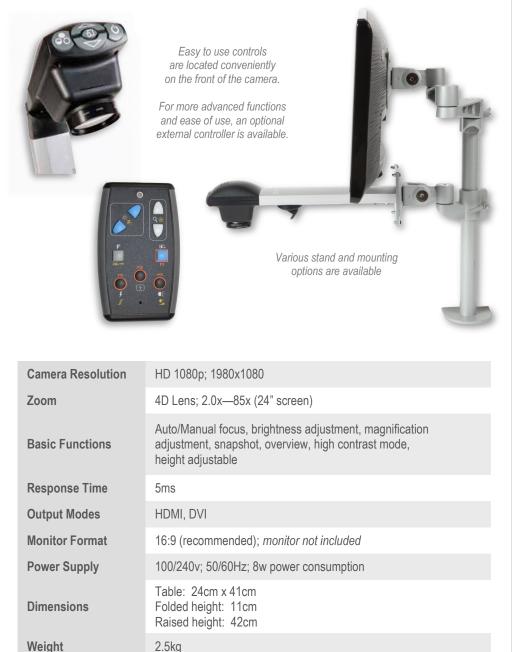

#### **Key Features**

- High definition camera system offering superb full 1080p HD image quality at 60 fps.
- Inspex HD 1080p offers superb color reproduction, contrast and resolution, as well as a dynamic range of magnification levels and integrated LED illumination.
- Integrated, real time, on screen XY measuring grids and cursors provide a simple and effective way to measure without a PC and provides vital information such as magnification level, focus/exposure mode and an in depth settings menu.
- Wide Dynamic Range uses overlapping multiple exposures depending on the saturation level of each pixel.
- Advanced functions include brightness control, cross hair, overview, infrared, memory recall (3), LED intensity, iris, hi contrast, auto/manual focus, auto/ manual exposure, and gain.
- Removable USB storage image capture allows for storing images directly to your USB storage device with the builtin USB port making documentation and traceability for accurate quality control records.
- The Inspex HD 1080p system offers a best-in-class 11" (280mm) field of view and a 9.85" (250mm) working distance with the standard 4D lens.
- The ergonomic design enables users to sit or stand in a comfortable and safe posture providing less operator fatigue and improved production efficiency.
- With the optional external controller, the Inspex HD 1080p becomes a dynamic imaging system with the capability of additional functions such as memory/ save recall, overlay grid and dimensioning lines, image capture and interactive focusing zoom controls. An additional option is also available for PC based image analysis software.