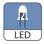

## Biological Microscope for Education

















| Model         | MT-420                                           | MT-430              |
|---------------|--------------------------------------------------|---------------------|
| Head          | Binocular                                        | Trinocular          |
| Magnification | 40X, 100X, 400X, 1000X                           |                     |
| Eyepieces     | HWF10X (F.N.20mm)                                |                     |
| Objectives    | E Plan 4X, 10X, S40X, S100X oil                  |                     |
| Nosepiece     | Quintuple                                        |                     |
| Condenser     | Abbe N.A.1.25 Iris Diaphragm                     |                     |
| Focusing      | Coaxial coarse & fine knob, Safety stopper