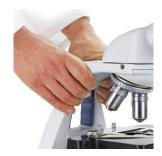

## Cable storage & Security slot

Space for placing AC cord Slot for Kensington's security wire