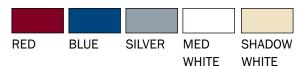

s equipped with an automatic timer function which turns the unit off at 4 hours and 5 minutes, for energy management. To enable timer, press and hold "Both" buttons for 2 seconds and the unit will "Blink once" to acknowledge. To disable the timer, press both buttons, holding again for 2 seconds and the unit will "Blink Twice" to acknowledge.

\*User setting will be saved until changed\*

## **Ouestions and Concerns?**

We at Meiji Techno America carry well designed Green-Lite LED Magnifiers to provide you with years of flawless performance. Should you have questions about these lights, we would love to help you! Further information is available online at meijitechno.com, or you can call us at 408-226-3454, or email us at info@meijitechno.com.

#### Ask about your different color options: