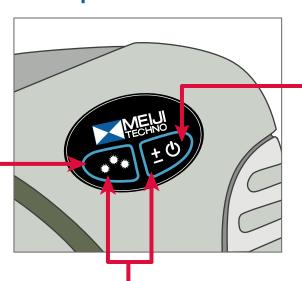

### **Basic Operations**

To turn the unit on, please press the power

button and release.

#### **White Light Operation**

Press Sequence button to toggle through lighting options:

- Push once, turns on one LED light display
- Second time, turns on two LED light display
- Third time, turns on all three
- LED light display
- Fourth time, turns off all LED light displays

#### **Adjustable Intensity Control**

Press and hold Power button down to adjust brightness cycles from high to low and back, continuously. Release button when desired brightness is achieved.

#### **Automatic Timer Function for Light Efficiency**

This unit is equipped with an automatic timer function which turns the unit off at 4 hours and 5 minutes, for energy management. To enable timer, press and hold "Both" buttons for 2 seconds and the unit will "Blink once" to acknowledge. To disable the timer, press both buttons, holding again for 2 seconds and the unit will "Blink Twice" to acknowledge.