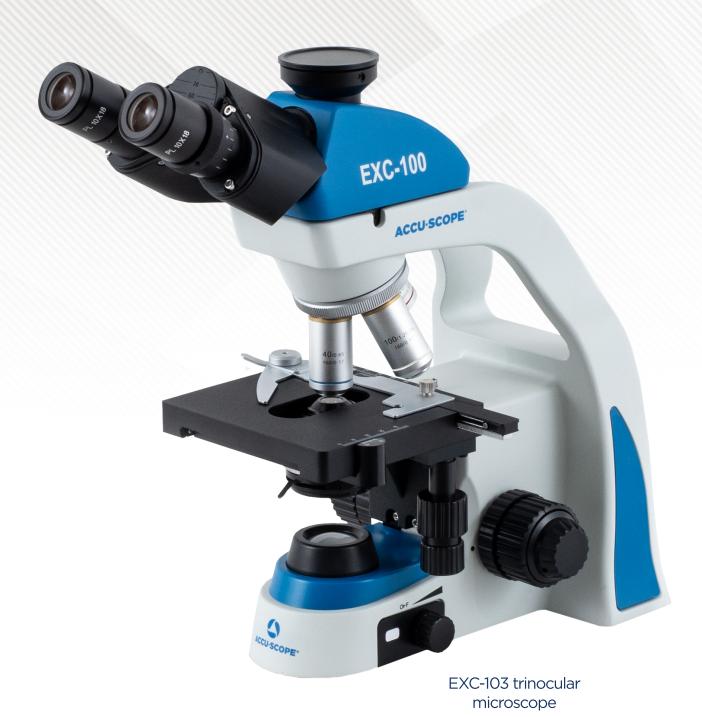

## **EXC-100 Student Microscopes**

| SPECIFICATIONS                    |                                                                                                                                                                                                                                                                                                               |
|-----------------------------------|---------------------------------------------------------------------------------------------------------------------------------------------------------------------------------------------------------------------------------------------------------------------------------------------------------------|
| Viewing Head                      | <b>EXC-100:</b> Binocular, inclined 30°, rotatable 360°, adjustable interpupillary distance 50~75mm, right diopter adjustment; <b>EXC-103:</b> Trinocular, inclined 30°, rotatable 360°, fixed 50/50 light split (eyepieces/photo port), adjustable interpupillary distance 50~75mm, right diopter adjustment |
| Optical System                    | DIN Optical System, f = 160mm                                                                                                                                                                                                                                                                                 |
| Objectives                        | DIN Achromat 4x, 10x, 40xR* and 100xR* oil objectives (* spring loaded)                                                                                                                                                                                                                                       |
| Eyepiece                          | WF10x eyepiece, 18mm field of view, pointer in one eyepiece                                                                                                                                                                                                                                                   |
| Nosepiece                         | Rear-facing, 4-position nosepiece with positive click stops to ensure objective alignment                                                                                                                                                                                                                     |
| Focusing System                   | Coaxial coarse and fine focus, focus tension adjustment; focus travel stop                                                                                                                                                                                                                                    |
| Stage                             | Double-layer mechanical stage, right side XY controllers, 115x125mm, slide holder                                                                                                                                                                                                                             |
| Condenser                         | N.A. 1.25 condenser, iris diaphragm, filter holder                                                                                                                                                                                                                                                            |
| Illumination                      | Variable and rechargeable <sup>†</sup> 0.2W LED illuminator ( <sup>†</sup> requires three AA 1300mAh 1.2V NiMH batteries, included)                                                                                                                                                                           |
| Stand                             | Cast aluminum alloy with built-in carry handle and power cord wrap                                                                                                                                                                                                                                            |
| Power                             | Universal power supply (built-in); input 100-240VAC, output 5V 1A                                                                                                                                                                                                                                             |
| Accessories                       | Instruction manual                                                                                                                                                                                                                                                                                            |
| Camera Adapters<br>(EXC-103 only) | Optional: 0.35x, 0.5x, 0.65x and 1.0x C-mount camera adapters; Photo tube (requires camera adapter, not included)                                                                                                                                                                                             |
| Warranty                          | 5-year limited warranty for parts, labor and electronic components; 1-year warranty on LED bulb                                                                                                                                                                                                               |