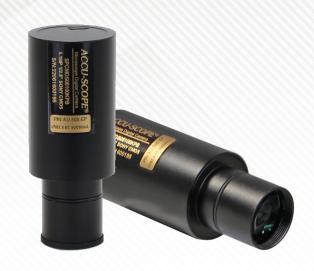

# ACCU-CAM 500

5MP EYEPIECE MICROSCOPY CAMERA

The affordable ACCU-CAM 500 produces 5MP color images and video. USB 2.0 connectivity and advanced ACCU-VIEW imaging software for camera controls, live viewing, image capture and measurement.

## ACCU-CAM 500

**5MP EYEPIECE MICROSCOPY CAMERA** 