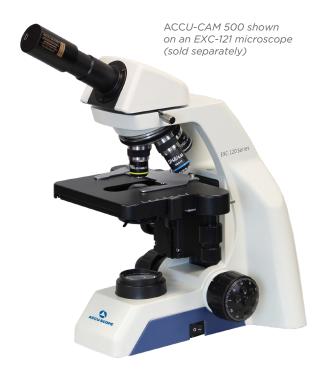

# ACCU-CAM 500

5MP EYEPIECE MICROSCOPY CAMERA

The affordable ACCU-CAM 500 produces 5MP color images and video. USB 2.0 connectivity and advanced ACCU-VIEW imaging software for camera controls, live viewing, image capture and measurement.

## ACCU-CAM 500

**5MP EYEPIECE MICROSCOPY CAMERA** 