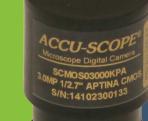

## ACCU-CAM 300 Eyepiece Camera

The ACCU-CAM 300 Eyepiece Camera is the perfect solution for those on a tight budget who need to capture images and video!

CAT# AU-300-EP

- 3.0 MP CMOS eyepiece camera
- Sensor size: 1/2.7"
- USB 2.0 direct connect to your PC!
- Includes our new, feature-rich AccuView software for image analysis, annotation, measurement, white balance & more!
- Captures digital still and video
- Windows compatible
- Easy to use
- Excellent color reproduction
- Fits into a 23.2mm I.D. eye tube or photo tube
- Optional adapter (CAT #5036) available for 30mm I.D. eyepieces
- What's in the box: ACCU-CAM 300 eyepiece camera, USB 2.0 mini cable, AccuView software CD