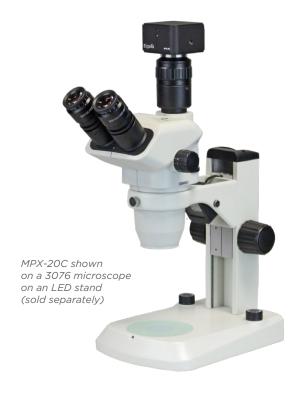

# Excelis MPX-20C

#### HIGH RESOLUTION MICROSCOPY CAMERA

High resolution, high performance microscopy camera with outstanding color, high-speed USB 3.0 connectivity and advanced **CaptaVision+** imaging software for a wide range of applications.

# Excelis MPX-20C

HIGH RESOLUTION MICROSCOPY CAMERA