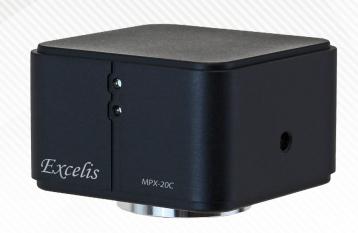

# Excelis MPX-20C

#### HIGH RESOLUTION MICROSCOPY CAMERA

High resolution, high performance microscopy camera with outstanding color, high-speed USB 3.0 connectivity and advanced **CaptaVision+** imaging software for a wide range of applications.

# Excelis MPX-20C

HIGH RESOLUTION MICROSCOPY CAMERA